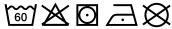

# **MB420 Guest Towel**





## Guest towel in a lot of colours

Soft cotton terry quality Size: 30 x 50 cm

Fabric: Outer fabric (420 g/m²): 100%

cotton

Country of origin: Türkiye

63026000 **Customs tariff number:** 

#### Care instructions:









### Available colours

|                            | one size |
|----------------------------|----------|
| Weight in g                | 71 g     |
| VPE                        | 25/250   |
| (Pcs. per inner packaging  |          |
| / pcs. per outer packaging |          |

| Measurements in cm | one size |
|--------------------|----------|
| Length             | 50,00 cm |
| Width              | 30,00 cm |
| Distance between   | 3,50 cm  |
| border and edge    |          |
| Distance between   | 2,50 cm  |
| border and edge    |          |

# Available colours









OEKO-TEX® Standard 100 Spa
OEKO-Tex® CONFIDENCE IN TEXTILES STANDARD 100 18.0.57944 HOHENSTEIN HTTI Tested for harmful substances. www.oeko-tex.com/standard100

Stand: 26.06.2024 - 20:16:50