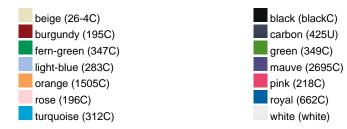

# Classic 6 panel cap with brushed surface

6 embroidered ventilation holes 6 stitching lines on the peak Laminated front panels Padded satin sweatband Hook and loop fastener

**Fabric:** Outer fabric (190 g/m²): 100%

cotton

Country of origin: Volksrepublik China

Customs tariff number: 65050030

#### Care instructions:



### Available colours

|                            | one size |
|----------------------------|----------|
| Weight in g                | 65 g     |
| VPE                        | 24/144   |
| (Pcs. per inner packaging  |          |
| / pcs. per outer packaging |          |

# Available colours







# **OEKO-TEX® Stoff**

The fabric of this article has been tested for harmful substances and certified acc. to STANDARD 100 by OEKO-TEX®



# 6 Panel

Division of cap into 6 segments. Advantage: One of the most popular cap shapes in Europe

Stand: 26.06.2024 - 21:12:24