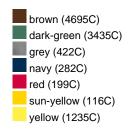

# Classic 6 panel cap with brushed surface

6 embroidered ventilation holes 6 stitching lines on the peak Laminated front panels Padded satin sweatband Hook and loop fastener

**Fabric:** Outer fabric (190 g/m²): 100%

cotton

Country of origin: Volksrepublik China

Customs tariff number: 65050030

#### Care instructions:



### Available colours

|                            | one size |
|----------------------------|----------|
| Weight in g                | 65 g     |
| VPE                        | 24/144   |
| (Pcs. per inner packaging  |          |
| / pcs. per outer packaging |          |

# Available colours







# **OEKO-TEX® Stoff**

The fabric of this article has been tested for harmful substances and certified acc. to STANDARD 100 by OEKO-TEX®



# 6 Panel

Division of cap into 6 segments. Advantage: One of the most popular cap shapes in Europe

Stand: 26.06.2024 - 21:12:24