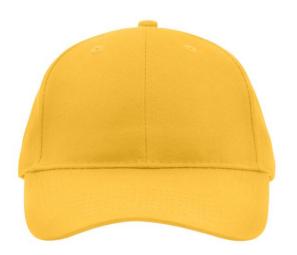

# Classic 6 panel cap with brushed surface

6 embroidered ventilation holes 6 stitching lines on the peak Laminated front panels Padded satin sweatband Hook and loop fastener

**Fabric:** Outer fabric (190 g/m²): 100%