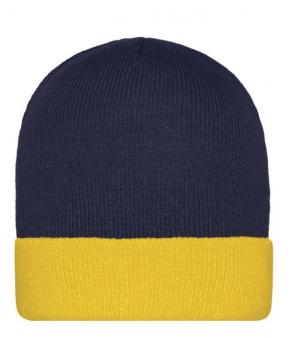

## Classic knitted cap with brim

Twin layer knitting

| Fabric:                | Outer fabric: 100% polyacrylic |
|------------------------|--------------------------------|
| Country of origin:     | Volksrepublik China            |
| Customs tariff number: | 65050090                       |

Available colours

black/grey (blackC, CoolGray3C) lime-green/black (369C, blackC) navy/red (296C, 1788C)

black/red (blackC, 1788C) navy/gold-yellow (296C, 107C) orange/black (1585C, blackC)

OEKO-TEX® Stoff The fabric of this article has been tested for harmful substances and certified acc. to STANDARD 100 by OEKO-TEX®