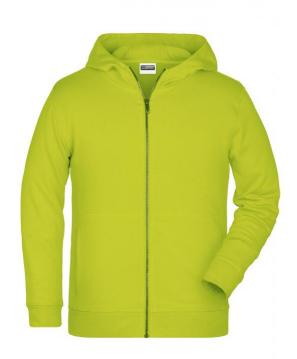

## Hooded sweat jacket with zip

High-quality French terry
85% combed ring-spun organic cotton
Two-layer hood with drawcord
Lateral dividing seams at the front, kangaroo pocket
Cuffs with elastane

YKK-zip Tear off!®-label 8025: lightly waisted 8026K: without cord