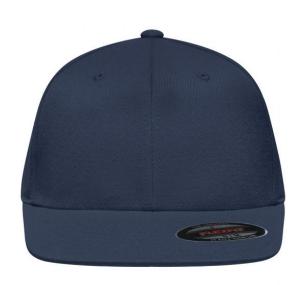

## 6 panel cap without fastener

Flat peak 6 embroidered ventilation holes 8 stitching lines on the peak Laminated front panels

Perfect fit due to an elasthane inset and Flexfit® ribbon

Fully closed back panel

## Flexfit

Flexfit® Cap: perfect and smooth fit and stability due to an elasthane inset and the patented Flexfit®-band. The back panel is always fully closed.

#### 6 Panel

Division of cap into 6 segments. Advantage: One of the most popular cap shapes in Europe

Stand: 26.06.2024 - 22:11:32