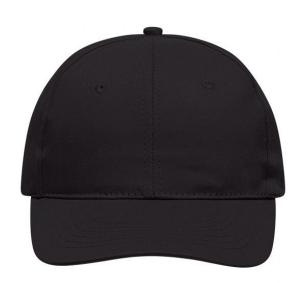

# Classic promo cap with laminated front panels

6 embroidered ventilation holes 6 stitching lines on the peak Cotton sweatband Hook and loop fastener

**Fabric:** Outer fabric: 100% cotton

Country of origin: Volksrepublik China