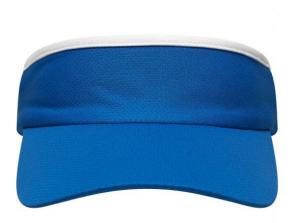

## Sunvisor made of soft mesh

Terry sweatband Elastic band at the back

Fabric:

Outer fabric: 100% polyester

Volksrepublik China

Customs tariff number:

65050030

Care instructions:

Available colours

black (blackC) white (white)

bright-yellow (809M)

royal (301C)

Features

**OEKO-TEX®** Stoff

The fabric of this article has been tested for harmful substances and certified acc. to STANDARD 100 by OEKO-TEX®