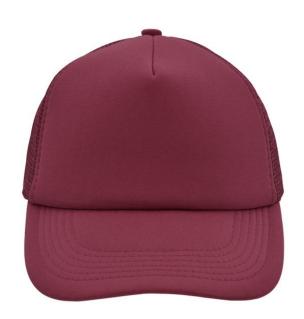

#### Trendy 5 panel mesh cap in many colour combinations

6 stitching lines on the peak Fashion sweatband Matching children's cap ref. MB071 Size adjustment by 'click & snap' fastener

Fabric: Outer fabric: 100% polyester

### Available colours

black (blackC) black/neon-pink (blackC, 806C) black/white (blackC, white) dark-grey (424C) gold-yellow (1235C) light-grey/white (400C, white) olive (5825C) red (200C) royal/white (286C, white) white/baby-pink (white, 706C) white/dark-green (white, 554C) white/light-blue (white, 2915C) white/magenta (whiteC, 214C) white/neon-orange (white, 804C) white/pacific (white, 630C) white/sun-yellow (whiteC, 116C)

black/neon-green (blackC, 802C)
black/neon-yellow (blackC, 803C)
burgundy (7427C)
dark-grey/black (424C, blackC)
khaki (468C)
navy (2767C)
olive/white (5825C, white)
red/white (200C, white)
sun-yellow/black (116C, blackC)
white/black (white, blackC)
white/fern-green (whiteC, 347C)
white/light-grey (white, 400C)
white/navy (white, 2767C)
white/neon-pink (white, 806C)
white/red (white, 200C)

black/neon-orange (blackC, 1505C)
black/pacific (blackC, 2925C)
dark-green (343C)
dark-olive (5815C)
light-grey (400C)
neon-pink/white (806C, white)
orange/white (165C, white)
royal (2748C)
white (white)
white/burgundy (white, 490C)
white/graphite (whiteC, 432C)
white/lilac (white, 267C)
white/neon-green (white, 802C)
white/neon-yellow (white, 809C)
white/royal (white, 301C)