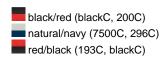

### Trendy children's hat made of smooth cotton

Piping on brim partly in contrasting colour 4 metal eyelets 8 stitching lines on the brim Padded satin sweatband Size: 54 cm/from the age of 4 Matching hat for adults see ref. MB012

Heavy brushed cotton

Fabric: Outer fabric (260 g/m²): 100%

cotton

Country of origin: Volksrepublik China

Customs tariff number: 65050090

#### Care instructions:



#### Partner article:



Fisherman Piping Hat Art-Nr.: MB012

### Available colours

|                            | one size |
|----------------------------|----------|
| Weight in g                | 54 g     |
| VPE                        | 50/200   |
| (Pcs. per inner packaging  |          |
| / pcs. per outer packaging |          |

## Available colours









### **OEKO-TEX® Stoff**

The fabric of this article has been tested for harmful substances and certified acc. to STANDARD 100 by OEKO-TEX®



# Caps to print on

Caps with this label are ideal for printing and embroidering. The construction of the caps leaves a lot of space so the cap is easy to decorate, with the logo presented to perfection.



# 5 Panel Cap

Division of cap into 5 segments. Advantage: A large advertising space without annoying seams on front panels

Stand: 26.06.2024 - 21:53:44