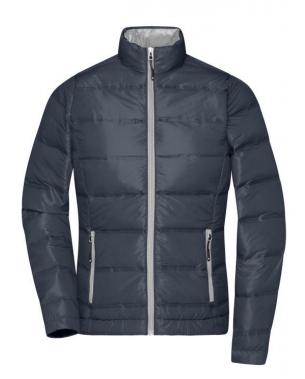

## Light down jacket in new design, stitching of the jacket is taped, not sewn

Soft, light, wind- and water-repellent fabric Contrasting inner lining and zips 2 zipped side pockets, 2 inner pockets Cord with stopper on waistband for size adjustment YKK-zips JN1149: lightly waisted

Fabric: Outer fabric: 100% polyester

Lining: 100% polyester

Padding: 90% downs, 10% feathers

Country of origin: Myanmar

62024010 **Customs tariff number:** 