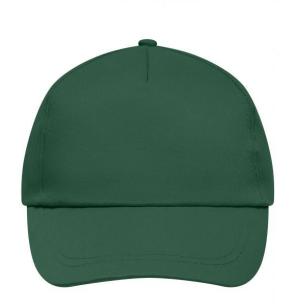

### Promo Cap with lightly laminated front panel

4 embroidered ventilation holes 2 stitching lines on the peak Cotton sweatband Hook and loop fastener

**Fabric:** Outer fabric (165 g/m²): 100%

cotton

Country of origin: Volksrepublik China

## 5 Panel Cap

Division of cap into 5 segments. Advantage: A large advertising space without annoying seams on front panels

Stand: 26.06.2024 - 22:19:19