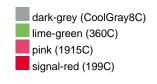

#### Available colours

|                            | one size |
|----------------------------|----------|
| Weight in g                | 47 g     |
| VPE                        | 50/200   |
| (Pcs. per inner packaging  |          |
| / pcs. per outer packaging |          |

## Available colours