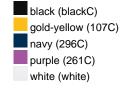

#### Available colours

|                            | one size |
|----------------------------|----------|
| Weight in g                | 47 g     |
| VPE                        | 50/200   |
| (Pcs. per inner packaging  |          |
| / pcs. per outer packaging |          |

## Available colours