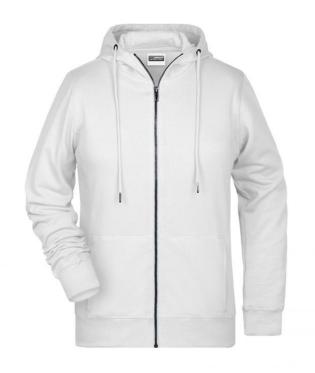

## Hooded sweat jacket with zip

High-quality French terry 85% combed ring-spun organic cotton Two-layer hood with drawcord Lateral dividing seams at the front, kangaroo pocket Cuffs with elastane YKK-zip Tear off!®-label 8025: lightly waisted 8026K: without cord

#### Features