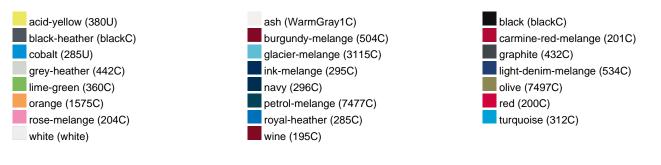

1/30  | 1/30  | 1/30  | 1/30  | 1/30  | 1/30  | 1/30  |  |  |  |  |
| (Pcs. per inner packaging  |       |       |       |       |       |       |       |  |  |  |  |
| / pcs. per outer packaging |       |       |       |       |       |       |       |  |  |  |  |

| Measurements in cm   | XS       | S        | М        | L        | XL       | XXL      | 3XL      |
|----------------------|----------|----------|----------|----------|----------|----------|----------|
| 1/2 chest            | 48,00 cm | 50,00 cm | 53,00 cm | 56,00 cm | 59,00 cm | 62,00 cm | 66,00 cm |
| length from shoulder | 62,00 cm | 64,00 cm | 66,00 cm | 68,00 cm | 70,00 cm | 71,00 cm | 72,00 cm |
| sleeve length        | 61,00 cm | 62,00 cm | 63,00 cm | 64,00 cm | 65,00 cm | 66,00 cm | 67,00 cm |

# Available colours



#### Features



#### Contains 85% Organically Grown Cotton Certified OCS by CU853836

# OCS Standard blended 85%

**OEKO-TEX® Standard 100** 

substances. www.oeko-tex.com/standard100

When manufacturing garments of myrtle beach and JAMES & NICHOLSON, the Organic Content Standard is a standard for verifying and tracking the exact content of organically grown materials in a final product. Among other things, the superordinate 'Content Claim Standard' defines with OCS the traceability of merchandise as well as the transparency within the production chain.

OEKO-Tex® CONFIDENCE IN TEXTILES STANDARD 100 15.0.70467 HOHENSTEIN HTTI Tested for harmful



### Tear off!® Label

Our Tear off!® Label enables us to easily changethe neck label of T-shirts. We use a special transfer-technique for rel