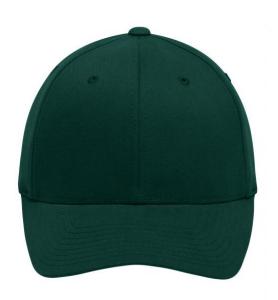

## Trendy 6 panel cap without fastener

6 embroidered ventilation holes 8 decorative stitching lines on the peak Laminated front panels Perfect fit due to an elasthane inset and Flexfit® band Fully closed back panel Brushed cotton

Sizes S/M: 56/57 cm, L/XL: 58/59 cm

**Fabric:** Outer fabric: 98% cotton, 2%

elastane

Country of origin: Bangladesch

Customs tariff number: 65050030