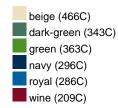

#### Available colours

|                            | S/M    | L/XL   |
|----------------------------|--------|--------|
| Weight in g                | 90 g   | 90 g   |
| VPE                        | 24/144 | 24/144 |
| (Pcs. per inner packaging  |        |        |
| / pcs. per outer packaging |        |        |

# Available colours