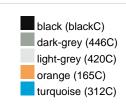

#### Available colours

|                            | S/M    | L/XL   |
|----------------------------|--------|--------|
| Weight in g                | 90 g   | 90 g   |
| VPE                        | 24/144 | 24/144 |
| (Pcs. per inner packaging  |        |        |
| / pcs. per outer packaging |        |        |

# Available colours