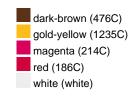

#### Available colours

|                            | S/M    | L/XL   |
|----------------------------|--------|--------|
| Weight in g                | 90 g   | 90 g   |
| VPE                        | 24/144 | 24/144 |
| (Pcs. per inner packaging  |        |        |
| / pcs. per outer packaging |        |        |

# Available colours