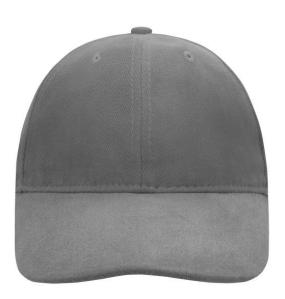

## High-quality 6 panel cap with light lamination - easy to embroider on

6 embroidered ventilation holes 8 decorative stitching lines on the peak Front panels lightly laminated Padded satin sweatband Metal buckle in mat silver with press stud and embroidered eyelet Heavy brushed cotton

## 6 Panel

Division of cap into 6 segments. Advantage: One of the most popular cap shapes in Europe