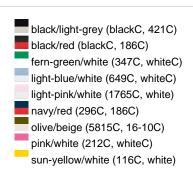

### Sandwich cap in a multitude of colour combinations

6 embroidered ventilation holes 6 decorative stitching lines on the peak Front panels laminated Lined satin sweatband Clip fastener with brass buckle and embroidered eyelet Super heavy brushed cotton

**Fabric:** Outer fabric (350 g/m²): 100%

cotton

Country of origin: Volksrepublik China

Customs tariff number: 65050030

### Care instructions:



## Available colours

|                            | one size |
|----------------------------|----------|
| Weight in g                | 84 g     |
| VPE                        | 24/144   |
| (Pcs. per inner packaging  |          |
| / pcs. per outer packaging |          |

### Available colours









# **OEKO-TEX® Stoff**

The fabric of this article has been tested for harmful substances and certified acc. to STANDARD 100 by OEKO-



# 6 Panel

Division of cap into 6 segments. Advantage: One of the most popular cap shapes in Europe

Stand: 26.06.2024 - 20:42:49