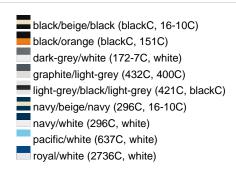

### Sandwich cap in a multitude of colour combinations

6 embroidered ventilation holes 6 decorative stitching lines on the peak Front panels laminated Lined satin sweatband Clip fastener with brass buckle and embroidered eyelet Super heavy brushed cotton

**Fabric:** Outer fabric (350 g/m²): 100%

cotton

Country of origin: Volksrepublik China

Customs tariff number: 65050030

### Care instructions:



## Available colours

|                            | one size |
|----------------------------|----------|
| Weight in g                | 84 g     |
| VPE                        | 24/144   |
| (Pcs. per inner packaging  |          |
| / pcs. per outer packaging |          |

### Available colours









# **OEKO-TEX® Stoff**

The fabric of this article has been tested for harmful substances and certified acc. to STANDARD 100 by OEKO-



# 6 Panel

Division of cap into 6 segments. Advantage: One of the most popular cap shapes in Europe

Stand: 26.06.2024 - 20:42:49