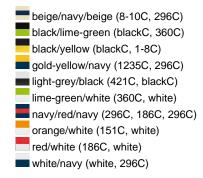

### Sandwich cap in a multitude of colour combinations

6 embroidered ventilation holes 6 decorative stitching lines on the peak Front panels laminated Lined satin sweatband Clip fastener with brass buckle and embroidered eyelet Super heavy brushed cotton

**Fabric:** Outer fabric (350 g/m²): 100%

cotton

Country of origin: Volksrepublik China

Customs tariff number: 65050030

### Care instructions:



## Available colours

|                            | one size |
|----------------------------|----------|
| Weight in g                | 84 g     |
| VPE                        | 24/144   |
| (Pcs. per inner packaging  |          |
| / pcs. per outer packaging |          |

### Available colours









# **OEKO-TEX® Stoff**

The fabric of this article has been tested for harmful substances and certified acc. to STANDARD 100 by OEKO-



# 6 Panel

Division of cap into 6 segments. Advantage: One of the most popular cap shapes in Europe

Stand: 26.06.2024 - 20:42:49