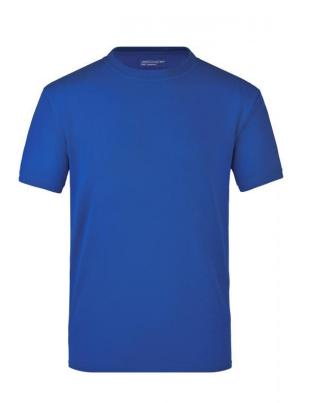

## T-shirt made of highly-functional CoolDry®

Double-knitted, structured jersey Inside made of polyester-five-channel fibre, outside made of cotton Comfortable to wear, breathable and quick-drying Neck tape, twin needle stitching on shoulders, neckline and armlines

Available colours

carbon (7545C) red (186C)

grass (382C) royal (3005U)