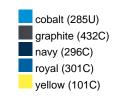

#### Available colours

|                            | one size |
|----------------------------|----------|
| Weight in g                | 430 g    |
| VPE                        | 5/25     |
| (Pcs. per inner packaging  |          |
| / pcs. per outer packaging |          |

## Available colours

OEKO-TEX® Standard 100 Spa
OEKO-Tex® CONFIDENCE IN TEXTILES STANDARD 100 18.0.57944 HOHENSTEIN HTTI Tested for harmful substances. www.oeko-tex.com/standard100

Stand: 26.06.2024 - 21:42:13