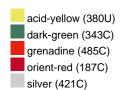

#### Available colours

|                            | one size |
|----------------------------|----------|
| Weight in g                | 430 g    |
| VPE                        | 5/25     |
| (Pcs. per inner packaging  |          |
| / pcs. per outer packaging |          |

## Available colours

OEKO-TEX® Standard 100 Spa
OEKO-Tex® CONFIDENCE IN TEXTILES STANDARD 100 18.0.57944 HOHENSTEIN HTTI Tested for harmful substances. www.oeko-tex.com/standard100

Stand: 26.06.2024 - 21:42:13