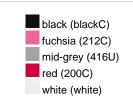

#### Available colours

|                            | one size |
|----------------------------|----------|
| Weight in g                | 430 g    |
| VPE                        | 5/25     |
| (Pcs. per inner packaging  |          |
| / pcs. per outer packaging |          |

## Available colours

OEKO-TEX® Standard 100 Spa
OEKO-Tex® CONFIDENCE IN TEXTILES STANDARD 100 18.0.57944 HOHENSTEIN HTTI Tested for harmful substances. www.oeko-tex.com/standard100

Stand: 26.06.2024 - 21:42:13