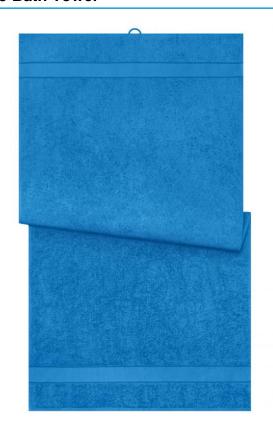

### Bath towel in fashionable design

Pleasantly soft cotton terry, combed ring-spun organic-cotton Optimum absorbency Selection of fashionable, bright colours 70 x 140 cm

Fabric: Outer fabric (420 g/m²): 100%

| Measurements in cm | one size  |
|--------------------|-----------|
| Length             | 140,00 cm |
| Width              | 70,00 cm  |
| Distance between   | 9,00 cm   |
| border and edge    |           |
| Distance between   | 3,80 cm   |
| border and edge    |           |