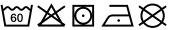

# **MB443 Bath Towel**





### Bath towel in fashionable design

Pleasantly soft cotton terry, combed ring-spun organic-cotton Optimum absorbency Selection of fashionable, bright colours 70 x 140 cm

Fabric: Outer fabric (420 g/m²): 100%

cotton

Türkiye Country of origin:

Customs tariff number: 63026000

## Care instructions:









#### Available colours

|                            | one size |
|----------------------------|----------|
| Weight in g                | 430 g    |
| VPE                        | 5/25     |
| (Pcs. per inner packaging  |          |
| / pcs. per outer packaging |          |

| Measurements in cm | one size  |
|--------------------|-----------|
| Length             | 140,00 cm |
| Width              | 70,00 cm  |
| Distance between   | 9,00 cm   |
| border and edge    |           |
| Distance between   | 3,80 cm   |
| border and edge    |           |

## Available colours









OEKO-TEX® Standard 100 Spa
OEKO-Tex® CONFIDENCE IN TEXTILES STANDARD 100 18.0.57944 HOHENSTEIN HTTI Tested for harmful substances. www.oeko-tex.com/standard100

Stand: 26.06.2024 - 21:42:13