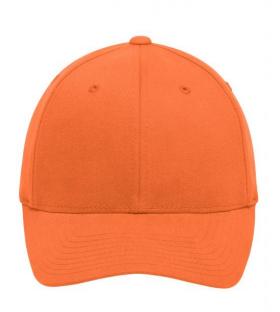

## Trendy 6 panel cap without fastener

Sizes S/M: 56/57 cm, L/XL: 58/59 cm

6 embroidered ventilation holes 8 decorative stitching lines on the peak Laminated front panels Perfect fit due to an elasthane inset and Flexfit® band Fully closed back panel Brushed cotton

## Flexfit

Flexfit® Cap: perfect and smooth fit and stability due to an elasthane inset and the patented Flexfit®-band. The back panel is always fully closed.

#### 6 Panel

Division of cap into 6 segments. Advantage: One of the most popular cap shapes in Europe

Stand: 26.06.2024 - 22:19:31