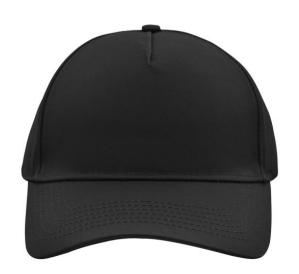

### 5 panel cap with unbrushed surface

4 embroidered ventilation holes 6 stitching lines on the peak Laminated front panel Padded satin sweatband Hook and loop fastener

**Fabric:** Outer fabric (190 g/m²): 100%