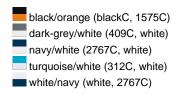

#### Available colours

|                            | one size |
|----------------------------|----------|
| Weight in g                | 79 g     |
| VPE                        | 24/144   |
| (Pcs. per inner packaging  |          |
| / pcs. per outer packaging |          |

## Available colours