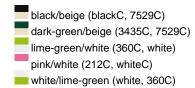

#### Available colours

|                            | one size |
|----------------------------|----------|
| Weight in g                | 79 g     |
| VPE                        | 24/144   |
| (Pcs. per inner packaging  |          |
| / pcs. per outer packaging |          |

## Available colours