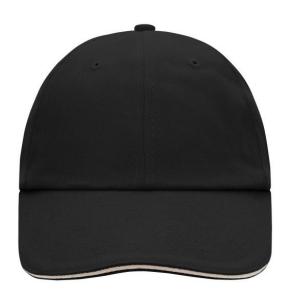

# Classic allround cap with contrasting sandwich

6 embroidered ventilation holes

8 decorative stitching lines on the peak

Low-profile

Padded satin sweatband

Also available without sandwich, see ref. MB6111