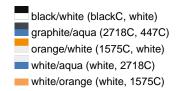

#### Available colours

|                            | one size |
|----------------------------|----------|
| Weight in g                | 79 g     |
| VPE                        | 24/144   |
| (Pcs. per inner packaging  |          |
| / pcs. per outer packaging |          |

## Available colours