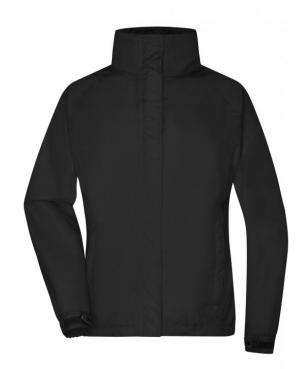

# Functional jacket for extreme weather conditions

Wind- and water-proof fabric (3,000 mm water column) with PU coating Taped seams  $\,$ 

Breathable and permeable to vapour (3,000 g/m²/24h)

JN1011: lightly waisted

Hood in collar

2 concealed zipped pockets, breast pocket and inner mobile phone

pocket

Elastic cord with stoppers on hood and hem

Zip for decoration at the back

**Fabric:** Outer fabric: 100% polyester

Lining: 100% polyester