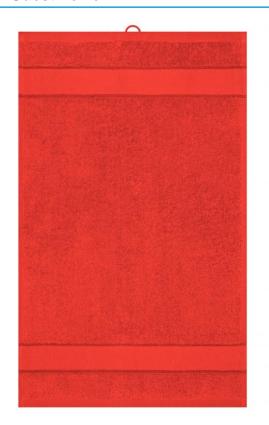

## Guest towel in fashionable design

Pleasantly soft cotton terry, combed ring-spun organic-cotton Optimum absorbency Selection of fashionable, bright colours 30 x 50 cm

Fabric: Outer fabric (420 g/m²): 100%

| Measurements in cm | one size |
|--------------------|----------|
| Length             | 50,00 cm |
| Width              | 30,00 cm |
| Distance between   | 5,00 cm  |
| border and edge    |          |
| Distance between   | 3,00 cm  |
| border and edge    |          |