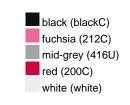

### Available colours

|                            | one size |
|----------------------------|----------|
| Weight in g                | 73 g     |
| VPE                        | 5/250    |
| (Pcs. per inner packaging  |          |
| / pcs. per outer packaging |          |