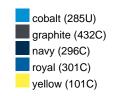

### Available colours

|                            | one size |
|----------------------------|----------|
| Weight in g                | 73 g     |
| VPE                        | 5/250    |
| (Pcs. per inner packaging  |          |
| / pcs. per outer packaging |          |