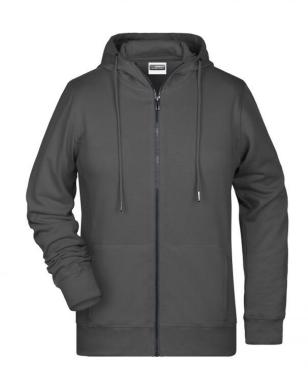

# Hooded sweat jacket with zip

High-quality French terry 85% combed ring-spun organic cotton Two-layer hood with drawcord Lateral dividing seams at the front, kangaroo pocket Cuffs with elastane

YKK-zip Tear off!®-label 8025: lightly waisted 8026K: without cord

**Fabric:** Outer fabric (300 g/m²): 85%

cotton, 15% polyester

Country of origin: Pakistan

Customs tariff number: 61102099

Care instructions: