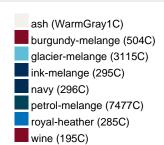

# Available colours

OEKO-Tex® CONFIDENCE IN TEXTILES STANDARD 100 15.0.70467 HOHENSTEIN HTTI Tested for harmful substances. www.oeko-tex.com/standard100