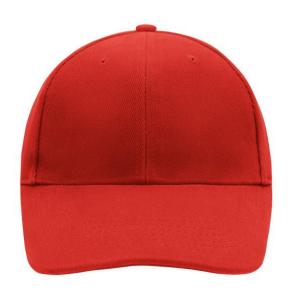

# Classic 6 panel cap with close-fitting front panels

6 embroidered ventilation holes 6 stitching lines on the peak Padded satin sweatband Clip fastener with brass buckle and embroidered eyelet

Super heavy brushed cotton