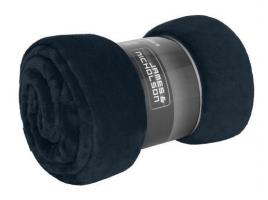

## Fluffy fleece blanket

Multi-functional for catering trade and leisure Decorative gift pack with sleeve Measurements: 130 x 180 cm

Outer fabric (285 g/m²): 100% Fabric:

polyester (recycled)

Country of origin: Volksrepublik China

| Measurements in cm | one size  |
|--------------------|-----------|
| Length             | 180,00 cm |
| Length, rolled     | 32,00 cm  |
| Width              | 130,00 cm |
| Diameter, rolled   | 18,00 cm  |