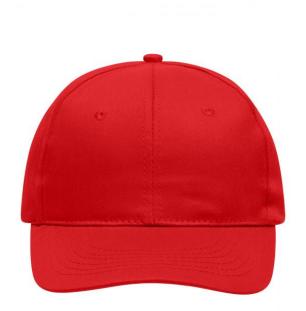

# Classic promo cap with laminated front panels

6 embroidered ventilation holes 6 stitching lines on the peak Cotton sweatband Hook and loop fastener

**Fabric:** Outer fabric: 100% cotton

Country of origin: Volksrepublik China

## 6 Panel

Division of cap into 6 segments. Advantage: One of the most popular cap shapes in Europe

Stand: 26.06.2024 - 21:47:52