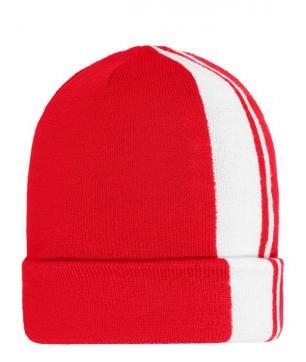

### Classic knitted beanie with contrasting stripes

Twin-layer knitting

Pleasant to wear and perfect fit due to elasthane

**Fabric:** Outer fabric: 95% polyacrylic, 5%

elastane

Country of origin: Volksrepublik China