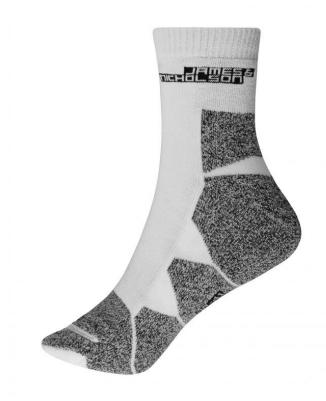

# Functional sports socks for ladies and men

Breathable and moisture-regulating Flat, pressure-free whipped seam Padded sole and toe area

Outer fabric: 55% polyester, 22% Fabric:

cotton, 21% polyamide, 2%

## Available colours

|                            | 35-38  | 39-41  | 42-44  | 45-47  |
|----------------------------|--------|--------|--------|--------|
| Weight in g                | 44 g   | 47 g   | 51 g   | 53 g   |
| VPE                        | 10/100 | 10/100 | 10/100 | 10/100 |
| (Pcs. per inner packaging  |        |        |        |        |
| / pcs. per outer packaging |        |        |        |        |

# Available colours

bright-blue/white (3005C, white) bright-yellow/white (809M, white)