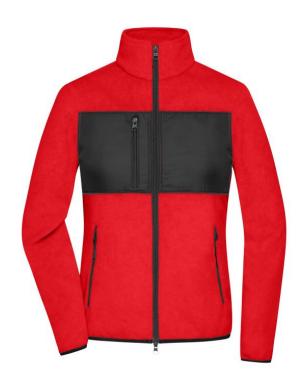

## Fleece jacket in mixed material

Classic, soft and easy care fleece of recycled polyester Insert of woven fabric with breast pocket at the front 2 side pockets and 1 zipped breast pocket 2 inner pockets Two-way front zip, stand-up collar

JN1311: lightly waisted

YKK-zips

**Fabric:** Outer fabric (280 g/m²): 100%

polyester (recycled)

Outer fabric 2: 100% polyester

Country of origin: Bangladesch

Customs tariff number: 61103099

Care instructions: