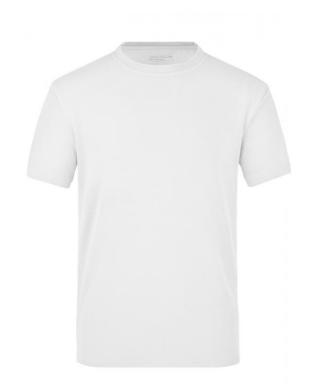

## T-shirt made of highly-functional CoolDry®

Double-knitted, structured jersey Inside made of polyester-five-channel fibre, outside made of cotton Comfortable to wear, breathable and quick-drying Neck tape, twin needle stitching on shoulders, neckline and armlines