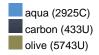

## Available colours

|                            | S     | М     | L     | XL    | XXL   | 3XL   |
|----------------------------|-------|-------|-------|-------|-------|-------|
| Weight in g                | 422 g | 459 g | 508 g | 526 g | 558 g | 607 g |
| VPE                        | 1/20  | 1/20  | 1/20  | 1/20  | 1/20  | 1/20  |
| (Pcs. per inner packaging  |       |       |       |       |       |       |
| / pcs. per outer packaging |       |       |       |       |       |       |

# Available colours