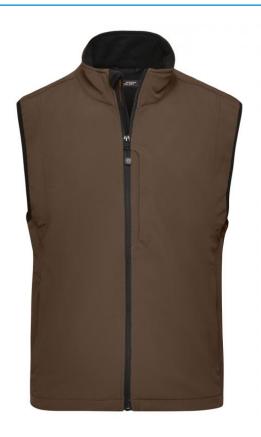

## Functional vest made of softshell

Functional 3-layer-fabric with TPU membrane

Wind-proof, breathable and water-proof (5,000 mm water column)

Non-taped seams

Inside made of micro fleece, mesh lining at the front

2 zipped side pockets

Elastic drawstring with stoppers on waist

Zip at front lining for embroideries

JN136: Vertical breast pocket with zip

JN138: Slightly waisted

**Fabric:** Outer fabric (330 g/m²): 95%

polyester, 5% elastane