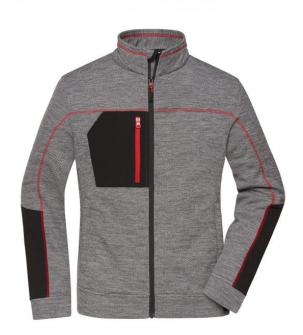

# Easy-care knitted fleece jacket for work and leisure time

Soft, warm, easy care fabric in melange look
Outside smooth, textured look
Inside soft and fluffy, roughened
2 side pockets with concealed zip, 2 inner pockets
Breast pocket made of woven fabric with contrasting zip
Contrasting seams
Stand-up collar

Full-length under-panel zip with chin cup

Zips: YKK

JN1817: lightly waisted

**Fabric:** Outer fabric (230 g/m²): 80%

polyester (recycled), 20% polyester

Country of origin: Volksrepublik China

Customs tariff number: 61023090

carbon-melange/black/red (432C, blackC, 200C)

navy-melange/navy/royal (282C, 296C, 301C)