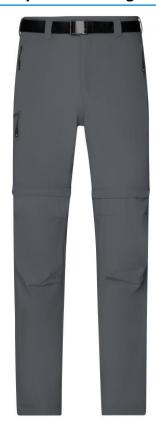

# Bi-elastic outdoor pants in casual look

Light, sturdy and bi-elastic fabric

Water- and dirt-repellent due to BIONIC-FINISH®ECO

Quick-drying

Easy to zip off into shorts

Partly elastic waistband with belt loops and belt 2 side pockets, 1 back pocket, 1 pocket on the leg

All pockets with zips

**Fabric:** Outer fabric: 85% polyamide, 15%

elastane

Country of origin: Volksrepublik China

Customs tariff number: 62034319

# Available colours

carbon (446C)