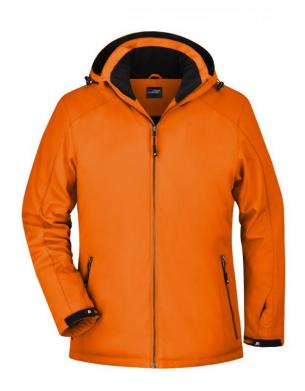

# Elastic, padded softshell jacket

Wind-and water-proof 3-layer functional fabric with TPU membrane (5.000 mm water column)

Breathable (2,000 g/m²/24h)

Detachable, padded hood with size adjustment at several points

Full length under-panel front zip with chin protection

Zip under the sleeves for additional ventilation

2 zipped side pockets, small zipped sleeve pocket

Zipped inner pocket, mobile phone pocket

Adjustable snow protection, thumb loop

Elastic cord with stopper on hem and hood

Zip for decoration at the back

JN1053: waisted form

**Fabric:** Outer fabric: 92% polyester, 8%

elastane

Lining: 100% polyester Padding: 100% polyester

Country of origin: Volksrepublik China