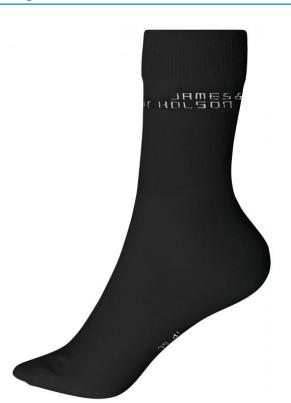

## Classic socks with a high content of organic cotton

Elastic cuff with Lycra® Flat toe seam Reinforced toe and heel part

Fabric:

Outer fabric: 75% cotton, 23% polyamide, 2% elastane

Volksrepublik China

Country of origin:

Customs tariff number:

61159500

Care instructions:

Available colours

|                            | 35-38  | 39-41  | 42-44  | 45-47  |
|----------------------------|--------|--------|--------|--------|
| Weight in g                | 39 g   | 44 g   | 48 g   | 50 g   |
| VPE                        | 10/100 | 10/100 | 10/100 | 10/100 |
| (Pcs. per inner packaging  |        |        |        |        |
| / pcs. per outer packaging |        |        |        |        |

## Available colours

black (blackC)

navy (296C)

white (white)