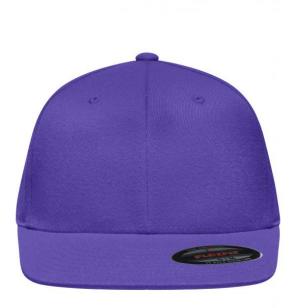

## 6 panel cap without fastener

Flat peak 6 embroidered ventilation holes 8 stitching lines on the peak Laminated front panels Perfect fit due to an elasthane inset and Flexfit® ribbon Fully closed back panel Sizes: S/M = 56/57 cm, L/XL = 58/59 cm

## Available colours

black (blackC) light-grey (CoolGray6C) purple (2617C) wine (188C)