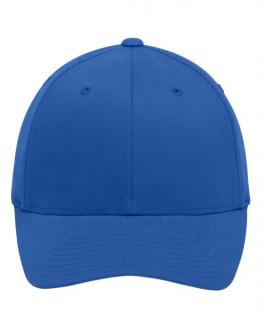

## Trendy 6 panel cap without fastener

6 embroidered ventilation holes 8 decorative stitching lines on the peak Laminated front panels Perfect fit due to an elasthane inset and Flexfit® band Fully closed back panel Brushed cotton Sizes S/M: 56/57 cm, L/XL: 58/59 cm