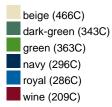

Care instructions:

Available colours

|                            | S/M    | L/XL   |
|----------------------------|--------|--------|
| Weight in g                | 90 g   | 90 g   |
| VPE                        | 24/144 | 24/144 |
| (Pcs. per inner packaging  |        |        |
| / pcs. per outer packaging |        |        |

## Available colours