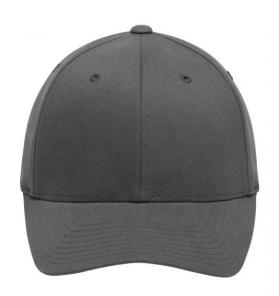

# Trendy 6 panel cap without fastener

6 embroidered ventilation holes 8 decorative stitching lines on the peak Laminated front panels Perfect fit due to an elasthane inset and Flexfit® band Fully closed back panel Brushed cotton

Sizes S/M: 56/57 cm, L/XL: 58/59 cm

**Fabric:** Outer fabric: 98% cotton, 2%

elastane

Country of origin: Bangladesch

Customs tariff number: 65050030