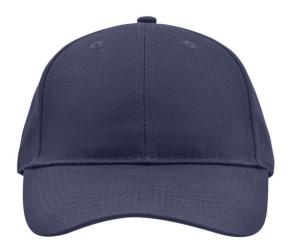

# Classic 6 panel cap with brushed surface

6 embroidered ventilation holes 6 stitching lines on the peak Laminated front panels Padded satin sweatband Hook and loop fastener

**Fabric:** Outer fabric (190 g/m²): 100%

# 6 Panel

Division of cap into 6 segments. Advantage: One of the most popular cap shapes in Europe

Stand: 26.06.2024 - 21:13:04