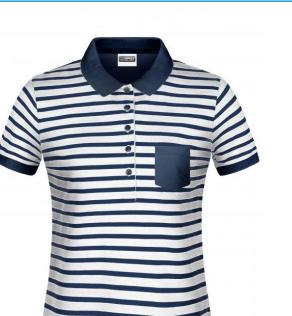

### Polo shirt in maritime look with breast pocket

Fine piqué quality made of 100% combed ring-spun organic cotton Knitted polo collar, Sleeve cuffs, breast pocket, buttons and buttonplacket on the inside in contrasting colour Side slits 8029: waisted form, 5 buttons 8030: 3 buttons Tear off®-label

Fabric:Outer fabric (180 g/m²): 100%<br/>cottonCountry of origin:BangladeschCustoms tariff number:61061000

Care instructions:

Partner article:

Men's Polo Striped Art-Nr.: 8030

Available colours

|                            | XS    | S     | м     | L     | XL    | XXL   |  |  |  |  |
|----------------------------|-------|-------|-------|-------|-------|-------|--|--|--|--|
| Weight in g                | 162 g | 178 g | 196 g | 210 g | 227 g | 246 g |  |  |  |  |
| VPE                        | 1/50  | 1/50  | 1/50  | 1/50  | 1/50  | 1/50  |  |  |  |  |
| (Pcs. per inner packaging  |       |       |       |       |       |       |  |  |  |  |
| / pcs. per outer packaging |       |       |       |       |       |       |  |  |  |  |

Available colours

atlantic/white (307C, white) white/navy (white, 296C) navy/white (296C, white)

red/white (186C, white)