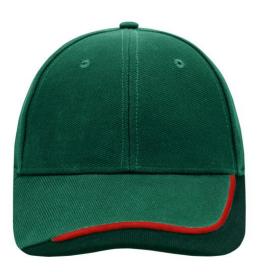

## 6 panel cap with special three-coloured sandwich

6 embroidered ventilation holes Laminated front panels Padded satin sweatband Clip fastener with buckle in mat silver and embroidered eyelet Super heavy brushed cotton

## Available colours

aqua/navy/white (279C, 296C, whiteC) black/white/red (blackC, white, 199C)

orange/dark-green/white (1575C, 343C, whiteC)

- black/white/dark-green (blackC, white, 627C) black/white/royal (blackC, white, 287C)
- dark-green/white/black (343C, white, blackC) \_ light-grey/white/black (400C, whiteC, blackC) red/white/black (200C, white, blackC)
- black/white/light-grey (blackC, white, 430C) dark-green/red/dark-green (343C, 200C, 343C)