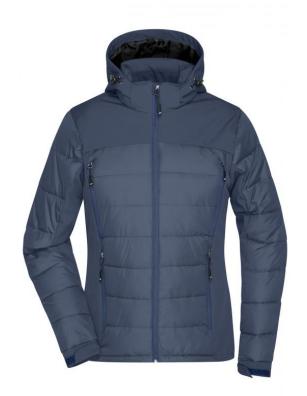

## Thermo jacket in attractive material mix

Padded back-stitched elements, elastic softshell insets Wind- and water-repellent
Detachable, adjustable softshell hood
Covered full-length storm flap with chin protection
4 front pockets with contrasting zips
Zipped inner pocket, mesh pocket inside
Fashionable reflective print at the back
Elastic cord with stopper on hood and hem
Zip for decoration at the back
JN1049: waisted form

**Fabric:** Outer fabric: 95% polyester, 5%

elastane

Outer fabric 2: 100% polyamide Lining: 100% polyester Padding: 100% polyester

Country of origin: Volksrepublik China

Customs tariff number: 62024010