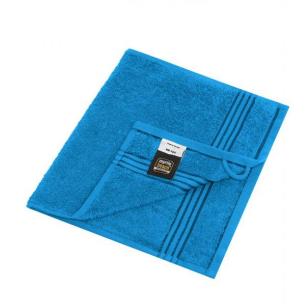

# **MB420 Guest Towel**

## Guest towel in a lot of colours

Soft cotton terry quality Size: 30 x 50 cm

Fabric: Outer fabric (420 g/m²): 100%

cotton

Country of origin: Türkiye

63026000 **Customs tariff number:** 