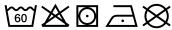

# **MB420 Guest Towel**





## Guest towel in a lot of colours

Soft cotton terry quality Size: 30 x 50 cm

Fabric: Outer fabric (420 g/m²): 100%

cotton

Country of origin: Türkiye

63026000 **Customs tariff number:** 

#### Care instructions:









### Available colours

|                            | one size |
|----------------------------|----------|
| Weight in g                | 71 g     |
| VPE                        | 25/250   |
| (Pcs. per inner packaging  |          |
| / pcs. per outer packaging |          |

| Measurements in cm | one size |
|--------------------|----------|
| Length             | 50,00 cm |
| Width              | 30,00 cm |
| Distance between   | 3,50 cm  |
| border and edge    |          |
| Distance between   | 2,50 cm  |
| border and edge    |          |

# Available colours









OEKO-TEX® Standard 100 Spa
OEKO-Tex® CONFIDENCE IN TEXTILES STANDARD 100 18.0.57944 HOHENSTEIN HTTI Tested for harmful substances. www.oeko-tex.com/standard100

Stand: 26.06.2024 - 21:59:24