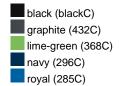

### Available colours

|                            | one size |
|----------------------------|----------|
| Weight in g                | 71 g     |
| VPE                        | 25/250   |
| (Pcs. per inner packaging  |          |
| / pcs. per outer packaging |          |

# Available colours

OEKO-TEX® Standard 100 Spa
OEKO-Tex® CONFIDENCE IN TEXTILES STANDARD 100 18.0.57944 HOHENSTEIN HTTI Tested for harmful substances. www.oeko-tex.com/standard100

Stand: 26.06.2024 - 21:59:24