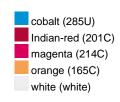

### Available colours

|                            | one size |
|----------------------------|----------|
| Weight in g                | 71 g     |
| VPE                        | 25/250   |
| (Pcs. per inner packaging  |          |
| / pcs. per outer packaging |          |

# Available colours

OEKO-TEX® Standard 100 Spa
OEKO-Tex® CONFIDENCE IN TEXTILES STANDARD 100 18.0.57944 HOHENSTEIN HTTI Tested for harmful substances. www.oeko-tex.com/standard100

Stand: 26.06.2024 - 21:59:24