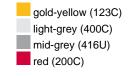

### Available colours

|                            | one size |
|----------------------------|----------|
| Weight in g                | 71 g     |
| VPE                        | 25/250   |
| (Pcs. per inner packaging  |          |
| / pcs. per outer packaging |          |

# Available colours

OEKO-TEX® Standard 100 Spa
OEKO-Tex® CONFIDENCE IN TEXTILES STANDARD 100 18.0.57944 HOHENSTEIN HTTI Tested for harmful substances. www.oeko-tex.com/standard100

Stand: 26.06.2024 - 21:59:24