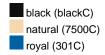

### Available colours

|                            | one size |
|----------------------------|----------|
| Weight in g                | 596 g    |
| VPE                        | 16/16    |
| (Pcs. per inner packaging  |          |
| / pcs. per outer packaging |          |

## Available colours