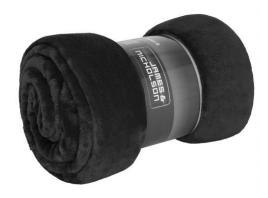

## Fluffy fleece blanket

Multi-functional for catering trade and leisure Decorative gift pack with sleeve Measurements: 130 x 180 cm

Outer fabric (285 g/m²): 100% Fabric:

polyester (recycled)

Country of origin: Volksrepublik China

| Measurements in cm | one size  |
|--------------------|-----------|
| Length             | 180,00 cm |
| Length, rolled     | 32,00 cm  |
| Width              | 130,00 cm |
| Diameter, rolled   | 18,00 cm  |