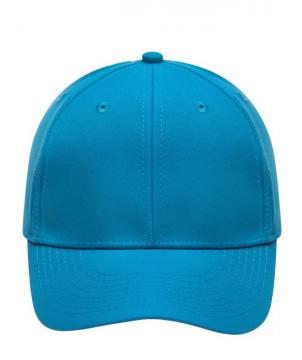

## Functional cap with smooth microfibre surface

Wind-and water-repellent 6 embroidered ventilation holes 8 decorative stitching lines on the peak Laminated front panels Padded satin sweat band Hook and loop fastener