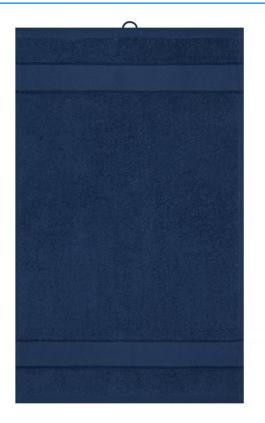

## Guest towel in fashionable design

Pleasantly soft cotton terry, combed ring-spun organic-cotton Optimum absorbency Selection of fashionable, bright colours 30 x 50 cm

Fabric:

Outer fabric (420 g/m<sup>2</sup>): 100% cotton