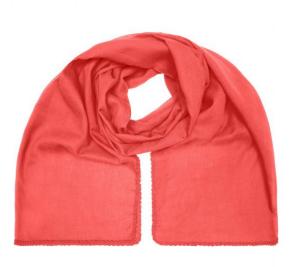

## Fashionable scarf with decorative border along the edge

Effective look Soft and pleasant to wear Measurements: 170 x 70 cm

Fabric:

Outer fabric (50 g/m<sup>2</sup>): 100% cotton

Country of origin:

Customs tariff number:

| Measurements in cm | one size  |
|--------------------|-----------|
| Length             | 170,00 cm |
| Width              | 70,00 cm  |

Available colours

black (blackC) red (200C) white (white)

grey (7537C) soft-pink (2036U)