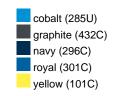

#### Available colours

|                            | one size |
|----------------------------|----------|
| Weight in g                | 430 g    |
| VPE                        | 5/25     |
| (Pcs. per inner packaging  |          |
| / pcs. per outer packaging |          |

## Available colours

OEKO-TEX® Standard 100 Spa
OEKO-Tex® CONFIDENCE IN TEXTILES STANDARD 100 18.0.57944 HOHENSTEIN HTTI Tested for harmful substances. www.oeko-tex.com/standard100

Stand: 26.06.2024 - 20:52:45