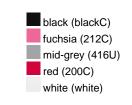

#### Available colours

|                            | one size |
|----------------------------|----------|
| Weight in g                | 430 g    |
| VPE                        | 5/25     |
| (Pcs. per inner packaging  |          |
| / pcs. per outer packaging |          |

## Available colours

OEKO-TEX® Standard 100 Spa
OEKO-Tex® CONFIDENCE IN TEXTILES STANDARD 100 18.0.57944 HOHENSTEIN HTTI Tested for harmful substances. www.oeko-tex.com/standard100

Stand: 26.06.2024 - 20:52:45