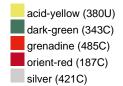

#### Available colours

|                            | one size |
|----------------------------|----------|
| Weight in g                | 430 g    |
| VPE                        | 5/25     |
| (Pcs. per inner packaging  |          |
| / pcs. per outer packaging |          |

## Available colours

OEKO-TEX® Standard 100 Spa
OEKO-Tex® CONFIDENCE IN TEXTILES STANDARD 100 18.0.57944 HOHENSTEIN HTTI Tested for harmful substances. www.oeko-tex.com/standard100

Stand: 26.06.2024 - 20:52:45