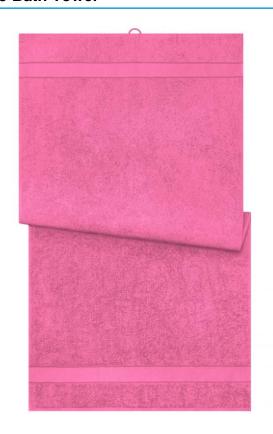

### Bath towel in fashionable design

Pleasantly soft cotton terry, combed ring-spun organic-cotton Optimum absorbency Selection of fashionable, bright colours 70 x 140 cm

Fabric: Outer fabric (420 g/m²): 100%